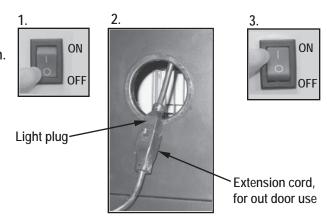

#### LIGHT OPERATION INSTRUCTIONS

- 1. Make sure light switch on the control panel is in the "OFF" position.
- 2. Connect light plug to an extension cord, then put the extension cord plug into the outlet on the wall.
- 3. Turn the light switch to "ON".

Use the shortest length extension cord required. Do not connect 2 or more extension cords together.